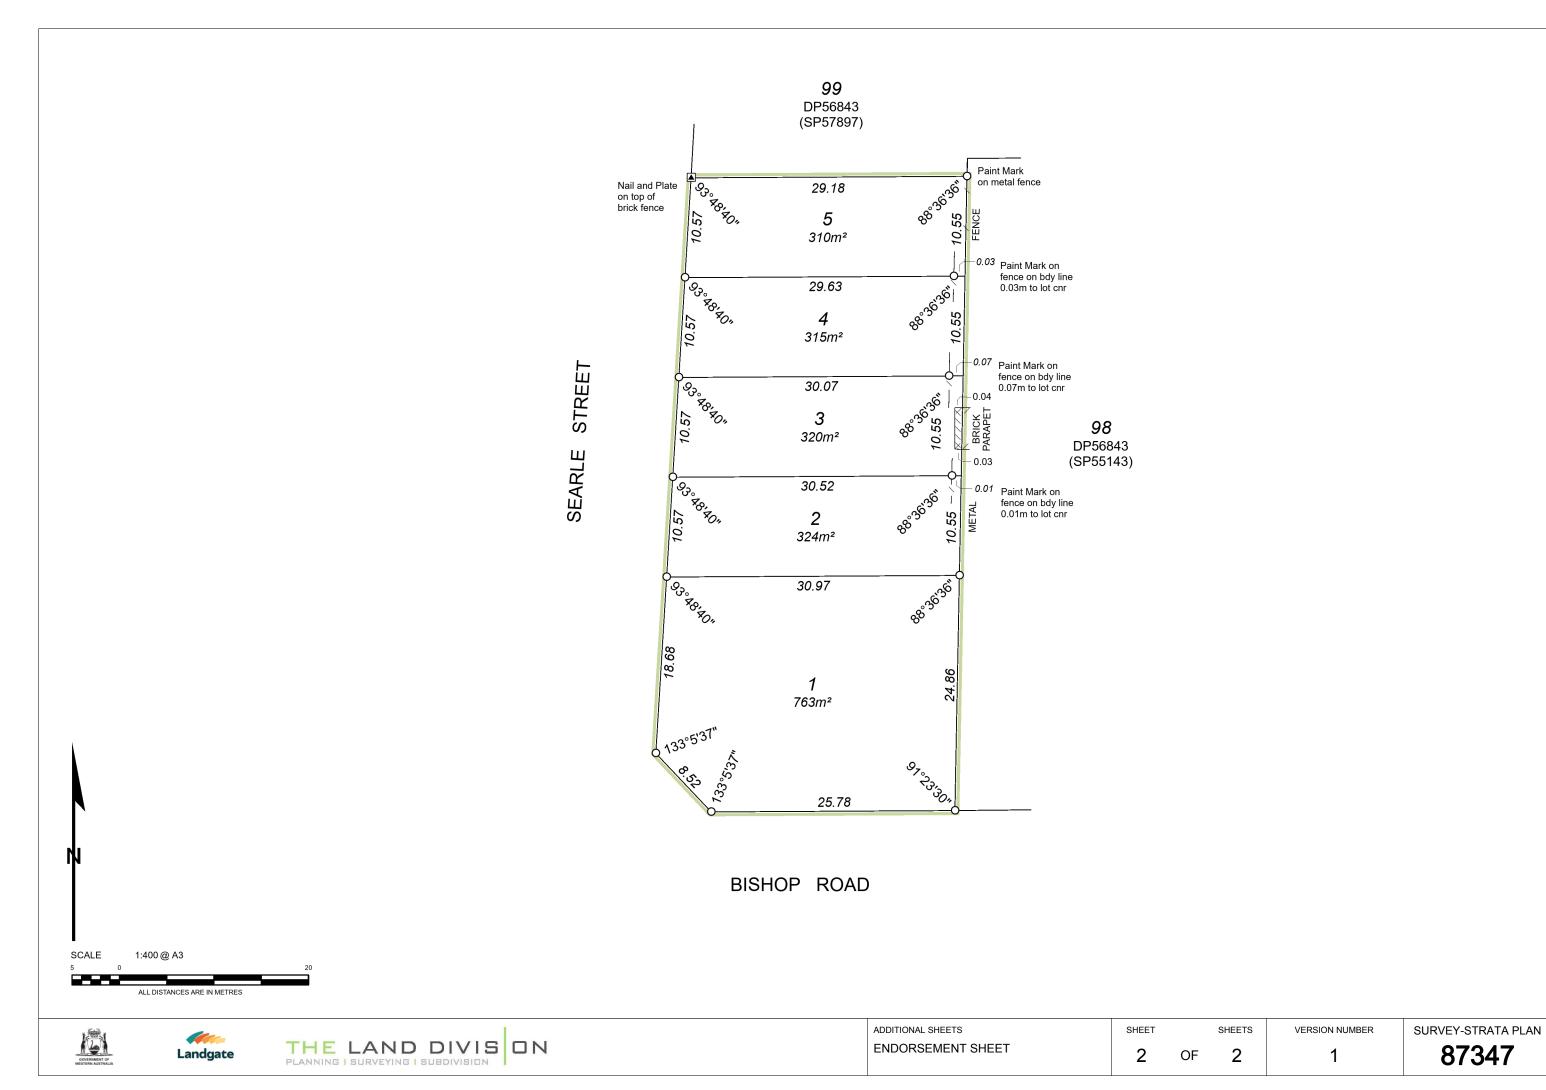

# Plan Heading

LOTS 1-5

#### Parcel Address

79 BISHOP ROAD, MIDDLE SWAN

### Former Tenure

| New Lot / Land | Parent Plan Number | Parent Lot Number | Title Reference | Parent Subject Land Description |
|----------------|--------------------|-------------------|-----------------|---------------------------------|
| 1-5            | D10035             | LOT 123           | 461-118A        |                                 |